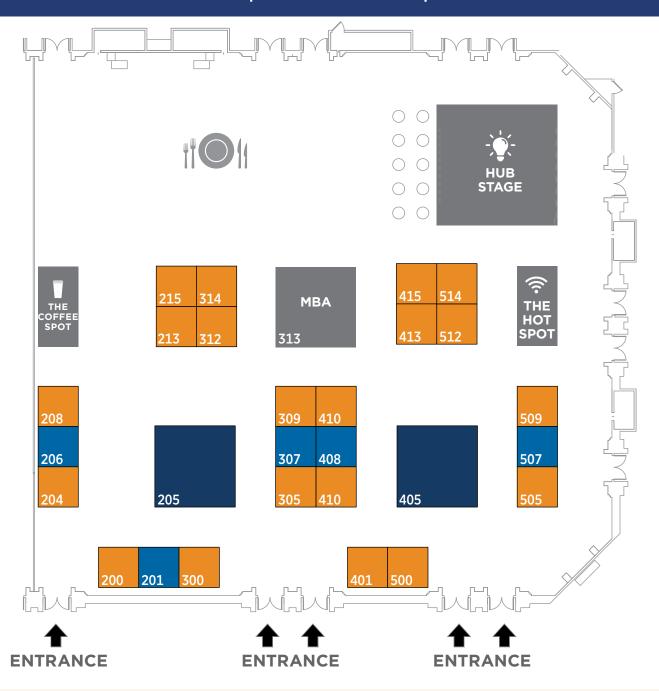

Applications will be accepted until booths are sold out. Assignment of booth space will begin in November 2024. The Exhibit Hall will be assigned on a first-come, first-served basis using the receipt date of fully paid applications with MBA sponsors and members having preference.

Your booth confirmation and Exhibitors Kit containing shipping guidelines, forms for material handling, labor, electrical services and other exclusive services will be sent electronically to you approximately 6-8 weeks prior to the event.

All exhibit booth personnel must be registered. If you have additional personnel they must be registered at established full convention registration rate.

CONTACT
Angie Kocken
(202) 557-2790
exhibitor@mba.org

#### MANCHESTER GRAND HYATT | SECOND FLOOR | SEAPORT BALLROOM DE



#### THE HUB HOURS\*

#### **EXHIBIT SET-UP**

Saturday, February 8

1:00 PM-5:00 PM

Sunday, February 9

8:00 AM-2:00 PM \*\*

#### THE HUB EXPO OPEN

Sunday, February 9

2:00 PM-3:30 PM

Monday, February 10

10:00 AM-4:30 PM

**Tuesday, February 11** 

9:30 AM-2:00 PM

#### **EXHIBIT DISMANTLE**

#### Tuesday, February 11

2:00 PM-8:00 PM

- \* Subject to change
- \*\* All booths must be completely set by 2:00 PM on Sunday, February 9.

#### Exhibitor's Contract

#### A. Scope. Incorporation by Reference, Terms.

This contract relates to the Exposition presented by the Mortgage Bankers Association ("MBA") in connection with the MBA conference ("Conference") identified in the companion Application to Exhibit ("Application"). The completed Application incorporates by reference all of the